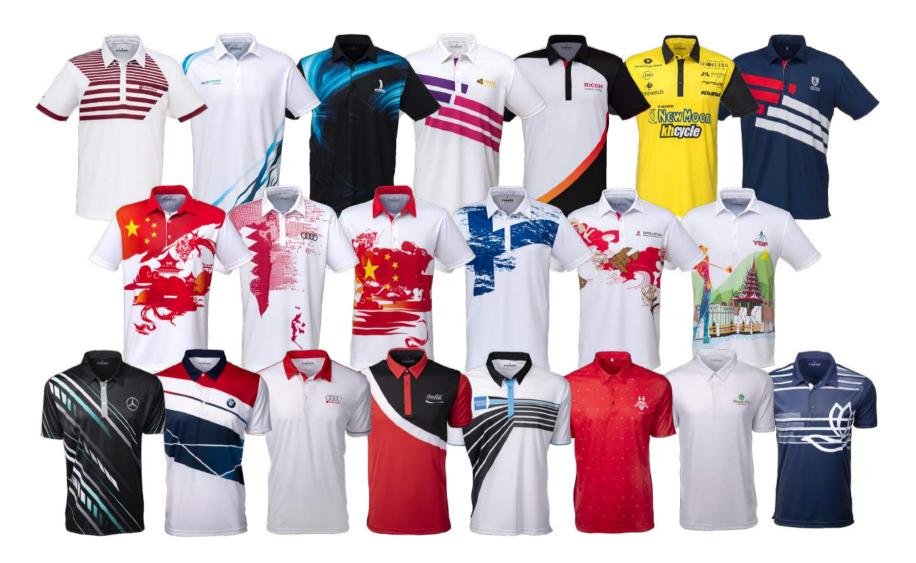

FENIX CUSTOM brings you an entirely unique opportunity to express your individuality on the design process of all of our products.

We offer a diverse range of products and accessories to compliment each individual event ensuring the complete package is tailored to your exact specifications in just one easy step.

The suggested design on this catalog are examples of what you can create. However, with 10 color options available, the decision is yours! Even with a 2 color shirt, there are 90 available choices.