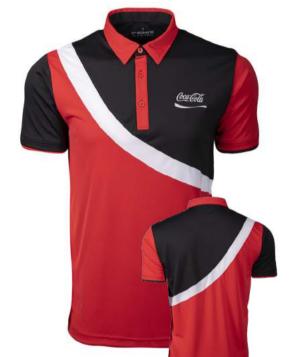

# COCA-COLA CUT & SEW DESIGN

Logo: Embroidery

SKY BLUE ROYAL BLUE NAVY GREY BLACK

**AUTHORIZED DEALER** 

FENIX

Solid Terformance

Solid Terformance

**Introducing** the entry-level option in our custom program, our solid polo shirt is an excellent option for corporate uniforms where you want to maximize the impact of your logo and keep the shirt design minimalistic. In this style, we offer a number of fabrics in over 100 colors, allowing you to find the right color and style for your brand.