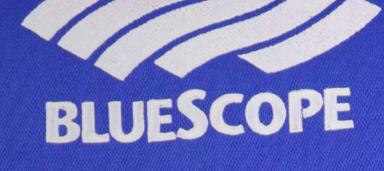

When BlueScope contacted us requesting a functional, breathable polo for their engineers to wear, we recommended this solid polo in Dry-Tech fabric, for performance as well as durability under tough conditions. They selected this specific blue color to match their corporate branding, and finished the shirt with some added touches – white stripes in the collar and sleeve trim, with company logos positioned as requested.

#### Steven O'Connor (BlueScope)

"As a keen golfer, I was already aware of the Fenix brand, having bought some of their polo shirts for golf. But when I was made aware of the Fenix Custom program, I thought their custom apparel service could be very useful for BlueScope. We have since ordered uniforms for our workers and they couldn't be happier with the quality and design. It's reassuring to know that our staff are looking sharp and work and that the brand is being showcased well."