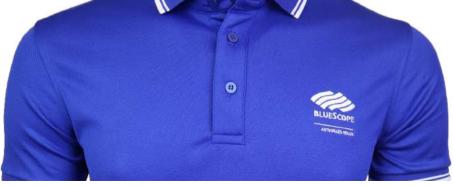

When BlueScope contacted us requesting a functional, breathable polo for their engineers to wear, we recommended this solid polo in Dry-Tech fabric, for performance as well as durability under tough conditions. They selected this specific blue color to match their corporate branding, and finished the shirt with some added touches – white stripes in the collar and sleeve trim, with company logos positioned as requested.