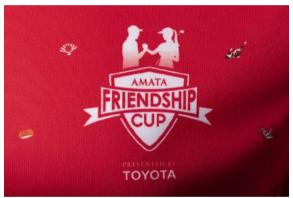

# THAI COUNTRY CLUB SUBLIMATION PRINT

Logo: Sublimation Print

Logo: Sublimation Print

Sublimation Trim DESIGN Sublimation PRINT

If you're looking for something a bit more detailed or sophisticated, then a **SUBLIMATION PRINT** is the best option for you.

With the sublimation printing technique, you can choose any design in any color, and we will print it to the shirt in any of the following specs:

- 1. Front Panel Sublimation (plain back panel and sleeves)
- 2. Front Panel, Collar and Sleeve Sublimation (plain back panel only)
- 3. Full Sublimation (the whole shirt will be printed with your design)