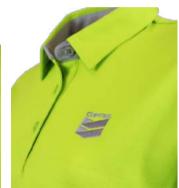

When BlueScope contacted us requesting a functional, breathable polo for their engineers to wear, we recommended this solid polo in Dry-Tech fabric, for performance as well as durability under tough conditions. They selected this specific blue color to match their corporate branding, and finished the shirt with some added touches – white stripes in the collar and sleeve trim, with company logos positioned as requested.

Your logo can be added using a range of techniques, from simple embroidery to more premium looks such as rubber stamps and heat transfers. See page 34 for more information.

Logo: Embroidery

Logo: Embroidery