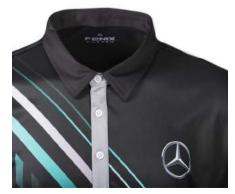

# AMERICAN EXPRESS

SUBLIMATION DESIGN

Logo: Sublimaiton Print

**CUT & SEW** is a manufacturing technique more suited to customers who prefer a premium looking product with more than 1 color in the design.

With Cut & Sew, we will cut 2 or more fabrics and stitch them together according to your choice of pattern. This method is ideal for those who prefer the look and feel of fabric on their shirts rather than a sublimation print.

Our Cut & Sew program offers over a dozen template designs, and 10 different colors, adding up to over 1000 possible combinations of color and pattern. The fabric used in this process is a flatback pique polyester, which offers excellent comfort and performance.

Your logo(s) can be added using a range of techniques, from simple embroidery to more premium looks such as rubber stamps and heat transfers. See page 34 for more information.