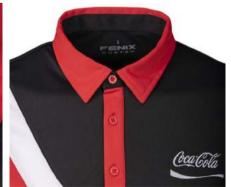

# COCA-COLA CUT & SEW DESIGN

Logo: Embroidery

SKY BLUE ROYAL BLUE NAVY GREY BLACK

**AUTHORIZED DEALER** 

FENIX

Solid Terformance

Solid Terformance

**Introducing** the entry-level option in our custom program, our solid polo shirt is an excellent option for corporate uniforms where you want to maximize the impact of your logo and keep the shirt design minimalistic. In this style, we offer a number of fabrics in over 100 colors, allowing you to find the right color and style for your brand.