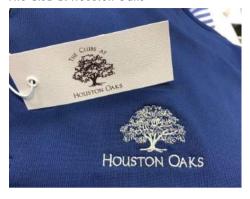

# HOUSTON OAKS

FENIX

Anivate Label

Trivate Label

**Fenix Custom** are pleased to offer our customers a **Private Label** option which allows you to create your very own brand. This unique services gives you the chance to utilise the premium quality of Fenix Custom products, but with the added option of customizing your own hang tags and labels.

Ideal for corporate or sports uniforms where you would like to maximise your branding, these products will be made free of any Fenix Custom branding, meaning your logo stands out that much more.

This is a popular choice amongst golf clubs who wish to present their own house-brand, for their customers and guests to take home as souvenirs. Again, your label and hang tags will be custom designed by our in-house team of professional designers, and completely free of Fenix Custom branding.

The Club at Houston Oaks

The Olde Farm

Tennessee Grasslands Golf and Country Club