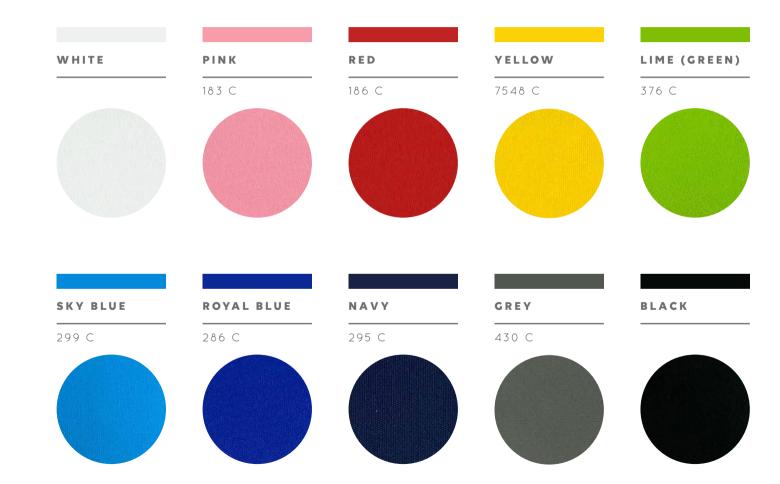

The suggested design on this catalog are examples of what you can create. However, with 10 color options available, the decision is yours! Even with a 2 color shirt, there are 90 available choices.

# AUDI SPORT Cut & sew design

WHITE PINK RED YELLOW LIME (GREEN)

# COCA-COLA CUT & SEW DESIGN

Logo: Embroidery

SKY BLUE ROYAL BLUE NAVY GREY BLACK

**AUTHORIZED DEALER** 

FENIX

Solid Terformance

Solid Terformance

**Introducing** the entry-level option in our custom program, our solid polo shirt is an excellent option for corporate uniforms where you want to maximize the impact of your logo and keep the shirt design minimalistic. In this style, we offer a number of fabrics in over 100 colors, allowing you to find the right color and style for your brand.