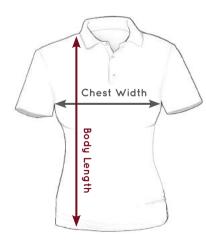

Size Spec CHART

#### \*\* SIZES ARE IN INCHES \*\*

| MENS SPEC - JAPAN | xxs | xs | s    | М    | L    | XL   | 2XL  | 3XL |
|-------------------|-----|----|------|------|------|------|------|-----|
| CHEST WIDTH       | -   | -  | 18   | 19.5 | 20.5 | 22.5 | 23.5 | -   |
| BODY LENGTH       | -   | -  | 25.5 | 27.5 | 28.5 | 29.5 | 30.5 | -   |

| MENS SPEC - USA | xxs | xs | s  | М  | L  | XL | 2XL | 3XL |
|-----------------|-----|----|----|----|----|----|-----|-----|
| CHEST WIDTH     | 20  | 21 | 22 | 23 | 24 | 25 | 26  | 27  |
| BODY LENGTH     | 27  | 28 | 29 | 30 | 31 | 32 | 33  | 34  |

| MENS SPEC - EUROPEAN | xxs | xs   | s  | М    | L    | XL   | 2XL | 3XL  |
|----------------------|-----|------|----|------|------|------|-----|------|
| CHEST WIDTH          | -   | 20   | 21 | 22   | 23   | 24   | 25  | 26   |
| BODY LENGTH          | -   | 28.5 | 29 | 29.5 | 30.5 | 31.5 | 32  | 32.5 |

| LADIES SPEC - EUROPEAN | xxs | xs   | s  | М    | L    | XL   | 2XL | 3XL  |
|------------------------|-----|------|----|------|------|------|-----|------|
| CHEST WIDTH            | -   | 20   | 21 | 22   | 23   | 24   | 25  | 26   |
| BODY LENGTH            | -   | 28.5 | 29 | 29.5 | 30.5 | 31.5 | 32  | 32.5 |