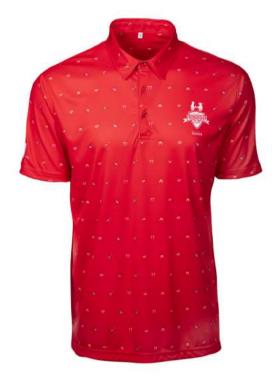

# THAI COUNTRY CLUB SUBLIMATION PRINT

Logo: Sublimation Print

Logo: Sublimation Print

Sublimation Trim DESIGN Sublimation PRINT

If you're looking for something a bit more detailed or sophisticated, then a **SUBLIMATION PRINT** is the best option for you.

With the sublimation printing technique, you can choose any design in any color, and we will print it to the shirt in any of the following specs:

- 1. Front Panel Sublimation (plain back panel and sleeves)
- 2. Front Panel, Collar and Sleeve Sublimation (plain back panel only)
- 3. Full Sublimation (the whole shirt will be printed with your design)