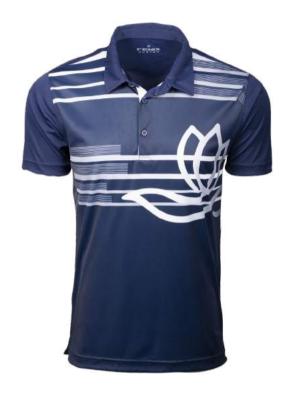

# THAI COUNTRY CLUB SUBLIMATION PRINT

Logo: Sublimation Print

Logo: Sublimation Print

Sublimation Trim DESIGN Sublimation PRINT

If you're looking for something a bit more detailed or sophisticated, then a **SUBLIMATION PRINT** is the best option for you.

With the sublimation printing technique, you can choose any design in any color, and we will print it to the shirt in any of the following specs:

- 1. Front Panel Sublimation (plain back panel and sleeves)
- 2. Front Panel, Collar and Sleeve Sublimation (plain back panel only)
- 3. Full Sublimation (the whole shirt will be printed with your design)

With this sublimation print option, you can incorporate your logo into the design itself at no additional cost, or stick with traditional embroidery or other options such as rubber stamps or heat transfers. The choice is yours.