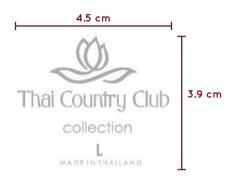

## HAG TAG DESIGN

## The maximum size for a hang tag is: 12.95 cm x 6.9 cm

With **Fenix Custom** we not only allow the customer to choose their own design, but also the specific size and fit of the shirts. We typically make our polo shirts in 3 standard sizes: European, American or Asian. For reference, the Fenix XCell retail line is made in European spec, but we frequently have customers who require a different fit. The customer also has the freedom to make adjustments to specific elements of the shirt such as the sleeve length, collar size, shirt length and more.