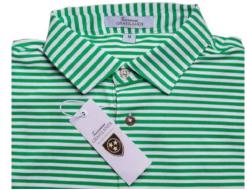

# HOUSTON OAKS

FENIX

Anivate Label

Trivate Label

**Fenix Custom** are pleased to offer our customers a **Private Label** option which allows you to create your very own brand. This unique services gives you the chance to utilise the premium quality of Fenix Custom products, but with the added option of customizing your own hang tags and labels.

Ideal for corporate or sports uniforms where you would like to maximise your branding, these products will be made free of any Fenix Custom branding, meaning your logo stands out that much more.

This is a popular choice amongst golf clubs who wish to present their own house-brand, for their customers and guests to take home as souvenirs. Again, your label and hang tags will be custom designed by our in-house team of professional designers, and completely free of Fenix Custom branding.

The Club at Houston Oaks

The Olde Farm

Tennessee Grasslands Golf and Country Club