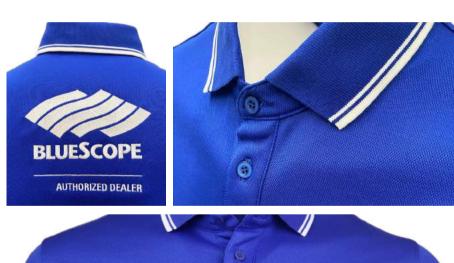

When BlueScope contacted us requesting a functional, breathable polo for their engineers to wear, we recommended this solid polo in Dry-Tech fabric, for performance as well as durability under tough conditions. They selected this specific blue color to match their corporate branding, and finished the shirt with some added touches – white stripes in the collar and sleeve trim, with company logos positioned as requested.