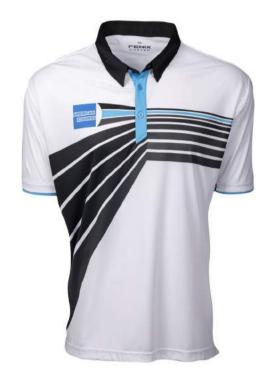

# COCA-COLA CUT & SEW DESIGN

Logo: Embroidery

SKY BLUE ROYAL BLUE NAVY GREY BLACK

**AUTHORIZED DEALER** 

FENIX

Solid Terformance

Solid Terformance

**Introducing** the entry-level option in our custom program, our solid polo shirt is an excellent option for corporate uniforms where you want to maximize the impact of your logo and keep the shirt design minimalistic. In this style, we offer a number of fabrics in over 100 colors, allowing you to find the right color and style for your brand.

When BlueScope contacted us requesting a functional, breathable polo for their engineers to wear, we recommended this solid polo in Dry-Tech fabric, for performance as well as durability under tough conditions. They selected this specific blue color to match their corporate branding, and finished the shirt with some added touches – white stripes in the collar and sleeve trim, with company logos positioned as requested.