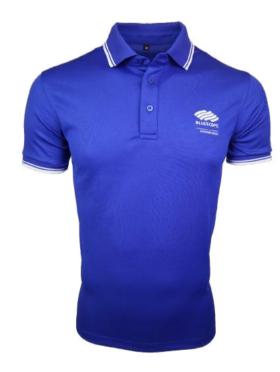

# COCA-COLA CUT & SEW DESIGN

Logo: Embroidery

SKY BLUE ROYAL BLUE NAVY GREY BLACK

**AUTHORIZED DEALER** 

FENIX

Solid Terformance

Solid Terformance

**Introducing** the entry-level option in our custom program, our solid polo shirt is an excellent option for corporate uniforms where you want to maximize the impact of your logo and keep the shirt design minimalistic. In this style, we offer a number of fabrics in over 100 colors, allowing you to find the right color and style for your brand.

When BlueScope contacted us requesting a functional, breathable polo for their engineers to wear, we recommended this solid polo in Dry-Tech fabric, for performance as well as durability under tough conditions. They selected this specific blue color to match their corporate branding, and finished the shirt with some added touches – white stripes in the collar and sleeve trim, with company logos positioned as requested.