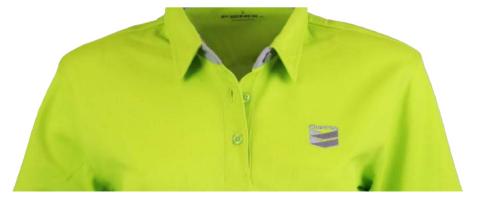

# COCA-COLA CUT & SEW DESIGN

Logo: Embroidery

SKY BLUE ROYAL BLUE NAVY GREY BLACK

**AUTHORIZED DEALER** 

FENIX

Solid Terformance

Solid Terformance

**Introducing** the entry-level option in our custom program, our solid polo shirt is an excellent option for corporate uniforms where you want to maximize the impact of your logo and keep the shirt design minimalistic. In this style, we offer a number of fabrics in over 100 colors, allowing you to find the right color and style for your brand.

When BlueScope contacted us requesting a functional, breathable polo for their engineers to wear, we recommended this solid polo in Dry-Tech fabric, for performance as well as durability under tough conditions. They selected this specific blue color to match their corporate branding, and finished the shirt with some added touches – white stripes in the collar and sleeve trim, with company logos positioned as requested.