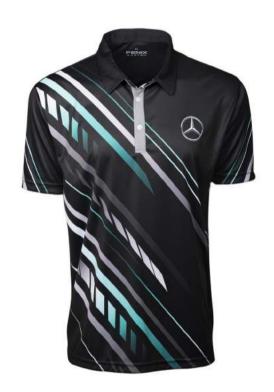

# THAI COUNTRY CLUB SUBLIMATION PRINT

Logo: Sublimation Print

Logo: Sublimation Print

Sublimation Trim DESIGN Sublimation PRINT

If you're looking for something a bit more detailed or sophisticated, then a **SUBLIMATION PRINT** is the best option for you.

With the sublimation printing technique, you can choose any design in any color, and we will print it to the shirt in any of the following specs:

- 1. Front Panel Sublimation (plain back panel and sleeves)
- 2. Front Panel, Collar and Sleeve Sublimation (plain back panel only)
- 3. Full Sublimation (the whole shirt will be printed with your design)