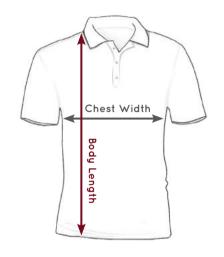

#### \*\* SIZES ARE IN INCHES \*\*

| MENS SPEC - JAPAN | xxs | xs | s    | М    | L    | XL   | 2XL  | 3XL |
|-------------------|-----|----|------|------|------|------|------|-----|
| CHEST WIDTH       | -   | -  | 18   | 19.5 | 20.5 | 22.5 | 23.5 | -   |
| BODY LENGTH       | -   | -  | 25.5 | 27.5 | 28.5 | 29.5 | 30.5 | -   |

| MENS SPEC - USA | xxs | xs | s  | М  | L  | XL | 2XL | 3XL |
|-----------------|-----|----|----|----|----|----|-----|-----|
| CHEST WIDTH     | 20  | 21 | 22 | 23 | 24 | 25 | 26  | 27  |
| BODY LENGTH     | 27  | 28 | 29 | 30 | 31 | 32 | 33  | 34  |

| MENS SPEC - EUROPEAN | xxs | xs   | s  | М    | L    | XL   | 2XL | 3XL  |
|----------------------|-----|------|----|------|------|------|-----|------|
| CHEST WIDTH          | -   | 20   | 21 | 22   | 23   | 24   | 25  | 26   |
| BODY LENGTH          | -   | 28.5 | 29 | 29.5 | 30.5 | 31.5 | 32  | 32.5 |

| LADIES SPEC - EUROPEAN | xxs | xs   | s  | М    | L    | XL   | 2XL | 3XL  |
|------------------------|-----|------|----|------|------|------|-----|------|
| CHEST WIDTH            | -   | 20   | 21 | 22   | 23   | 24   | 25  | 26   |
| BODY LENGTH            | -   | 28.5 | 29 | 29.5 | 30.5 | 31.5 | 32  | 32.5 |