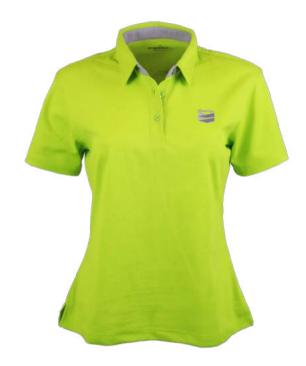

# COCA-COLA CUT & SEW DESIGN

Logo: Embroidery

SKY BLUE ROYAL BLUE NAVY GREY BLACK

**AUTHORIZED DEALER** 

FENIX

Solid Terformance

Solid Terformance

**Introducing** the entry-level option in our custom program, our solid polo shirt is an excellent option for corporate uniforms where you want to maximize the impact of your logo and keep the shirt design minimalistic. In this style, we offer a number of fabrics in over 100 colors, allowing you to find the right color and style for your brand.

When BlueScope contacted us requesting a functional, breathable polo for their engineers to wear, we recommended this solid polo in Dry-Tech fabric, for performance as well as durability under tough conditions. They selected this specific blue color to match their corporate branding, and finished the shirt with some added touches – white stripes in the collar and sleeve trim, with company logos positioned as requested.