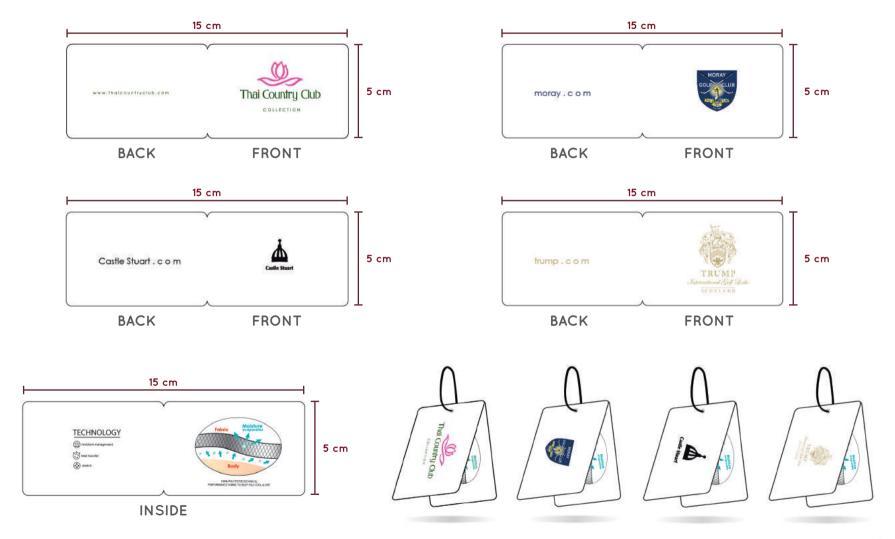

# HOUSTON OAKS

FENIX

Anivate Label

Trivate Label

**Fenix Custom** are pleased to offer our customers a **Private Label** option which allows you to create your very own brand. This unique services gives you the chance to utilise the premium quality of Fenix Custom products, but with the added option of customizing your own hang tags and labels.

Ideal for corporate or sports uniforms where you would like to maximise your branding, these products will be made free of any Fenix Custom branding, meaning your logo stands out that much more.

This is a popular choice amongst golf clubs who wish to present their own house-brand, for their customers and guests to take home as souvenirs. Again, your label and hang tags will be custom designed by our in-house team of professional designers, and completely free of Fenix Custom branding.

## HAG TAG DESIGN

## The maximum size for a hang tag is: 12.95 cm x 6.9 cm

With **Fenix Custom** we not only allow the customer to choose their own design, but also the specific size and fit of the shirts. We typically make our polo shirts in 3 standard sizes: European, American or Asian. For reference, the Fenix XCell retail line is made in European spec, but we frequently have customers who require a different fit. The customer also has the freedom to make adjustments to specific elements of the shirt such as the sleeve length, collar size, shirt length and more.