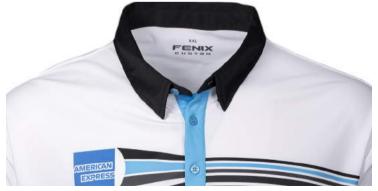

# AMERICAN EXPRESS

SUBLIMATION DESIGN

Logo: Sublimaiton Print

**CUT & SEW** is a manufacturing technique more suited to customers who prefer a premium looking product with more than 1 color in the design.

#### Jiboy Korula (American Express)

"With our very hot climate in Saudi Arabia, using Fenix Custom fabrics is of huge benefit, as they are designed for hot climates. Amex being a top international brand, it's important for us to dress well and deliver the right message to our customers. The quality provided by Fenix Custom delivers every time for us, and we have now worked with them for three years. Well done to all."