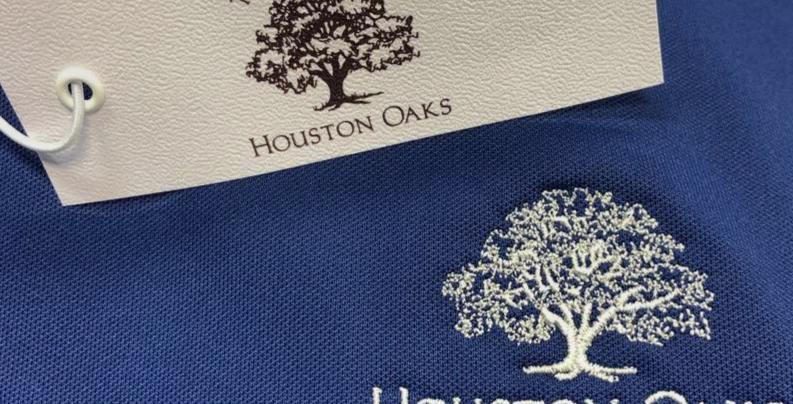

# HOUSTON OAKS

FENIX

Anivate Label

Trivate Label

**Fenix Custom** are pleased to offer our customers a **Private Label** option which allows you to create your very own brand. This unique services gives you the chance to utilise the premium quality of Fenix Custom products, but with the added option of customizing your own hang tags and labels.

Ideal for corporate or sports uniforms where you would like to maximise your branding, these products will be made free of any Fenix Custom branding, meaning your logo stands out that much more.

This is a popular choice amongst golf clubs who wish to present their own house-brand, for their customers and guests to take home as souvenirs. Again, your label and hang tags will be custom designed by our in-house team of professional designers, and completely free of Fenix Custom branding.

The Club at Houston Oaks

The Olde Farm

Tennessee Grasslands Golf and Country Club