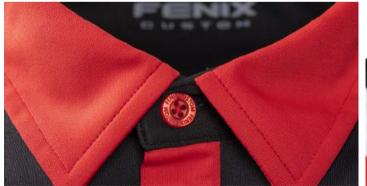

# COCA-COLA CUT & SEW DESIGN

Logo: Embroidery

SKY BLUE ROYAL BLUE NAVY GREY BLACK

**AUTHORIZED DEALER** 

FENIX

Solid Terformance

Solid Terformance

**Introducing** the entry-level option in our custom program, our solid polo shirt is an excellent option for corporate uniforms where you want to maximize the impact of your logo and keep the shirt design minimalistic. In this style, we offer a number of fabrics in over 100 colors, allowing you to find the right color and style for your brand.