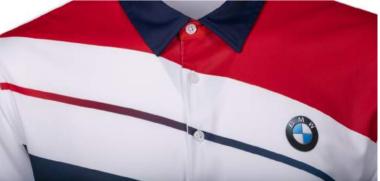

# THAI COUNTRY CLUB SUBLIMATION PRINT

Logo: Sublimation Print

Logo: Sublimation Print

Sublimation Trim DESIGN Sublimation PRINT

If you're looking for something a bit more detailed or sophisticated, then a **SUBLIMATION PRINT** is the best option for you.

With the sublimation printing technique, you can choose any design in any color, and we will print it to the shirt in any of the following specs:

- 1. Front Panel Sublimation (plain back panel and sleeves)
- 2. Front Panel, Collar and Sleeve Sublimation (plain back panel only)
- 3. Full Sublimation (the whole shirt will be printed with your design)