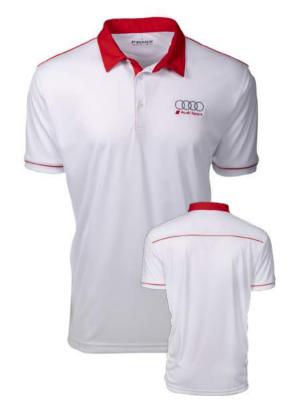

nique more suited to customers who prefer a premium looking product with more than 1 color in the design.

With Cut & Sew, we will cut 2 or more fabrics and stitch them together according to your choice of pattern. This method is ideal for those who prefer the look and feel of fabric on their shirts rather than a sublimation print.

Our Cut & Sew program offers over a dozen template designs, and 10 different colors, adding up to over 1000 possible combinations of color and pattern. The fabric used in this process is a flatback pique polyester, which offers excellent comfort and performance.

Your logo(s) can be added using a range of techniques, from simple embroidery to more premium looks such as rubber stamps and heat transfers. See page 34 for more information.



## COLOR PALETTE











Logo: Embroidery



# AUDI SPORT Cut & sew design









WHITE PINK RED YELLOW LIME (GREEN)





# COCA-COLA CUT & SEW DESIGN











Logo: Embroidery

SKY BLUE ROYAL BLUE NAVY GREY BLACK



**AUTHORIZED DEALER** 

FENIX

Solid Terformance

Solid Terformance

**Introducing** the entry-level option in our custom program, our solid polo shirt is an excellent option for corporate uniforms where you want to maximize the impact of your logo and keep the shirt design minimalistic. In this style, we offer a number of fabrics in over 100 colors, allowing you to find the right color and style for your brand.

When BlueScope contacted us requesting a functional, breathable polo for their engineers to wear, we recommended this solid polo in Dry-Tech fabric, for performance as well as durab