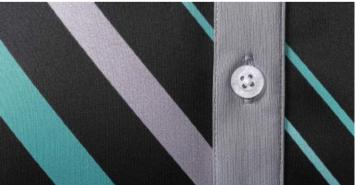

# AMERICAN EXPRESS

SUBLIMATION DESIGN

Logo: Sublimaiton Print

**CUT & SEW** is a manufacturing technique more suited to customers who prefer a premium looking product with more than 1 color in the design.

With Cut & Sew, we will cut 2 or more fabrics and stitch them together according to your choice of pattern. This method is ideal for those who prefer the look and feel of fabric on their shirts rather than a sublimation print.

Our Cut & Sew program offers over a dozen template designs, and 10 different colors, adding up to over 1000 possible combinations of color and pattern. The fabric used in this process is a flatback pique polyester, which offers excellent comfort and performance.